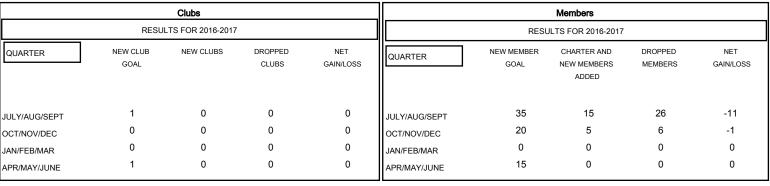

# MONTHLY MEMBERSHIP PROGRESS REPORT

## District 2 T3

Results as of: 10/31/2016

#### HAL GRIFFIN **LOCATION TEXAS** GMT CA 1



### GOALS AND ACTUAL NEW CLUBS CUMULATIVE



### GOALS AND ACTUAL MEMBERS CUMULATIVE



| -■- CURRENT YEAR GOALS FOR NEW    |
|-----------------------------------|
| MEMBERS                           |
| - ● - CURRENT YEAR ACTUAL MEMBERS |
| - ▲ - LAST YEAR ACTUAL MEMBERS    |
|                                   |
|                                   |
|                                   |
|                                   |
|                                   |

| DROPPED CLUBS: 0 |    |
|------------------|----|
| DROPPED MEMBERS  |    |
| DECEASED         | 8  |
| CLUB CANCELLED   | 0  |
| OTHER            | 24 |
| TOTAL            | 32 |

| 8 CLUBS OF 33 ADDED 1 OR MORE<br>NEW MEMBERS |                                       | <u>N</u><br>61 (60.66%)<br>99 (39.34%) |
|---------------