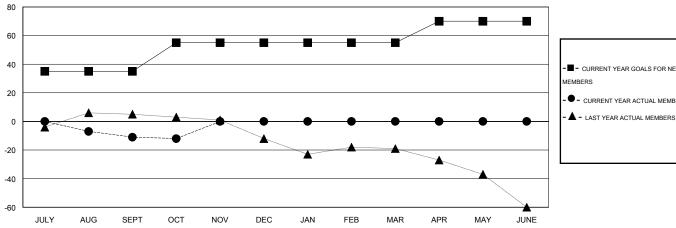

### GOALS AND ACTUAL MEMBERS CUMULATIVE

| -■- CURRENT YEAR GOALS FOR NEW    |
|-----------------------------------|
| MEMBERS                           |
| - ● - CURRENT YEAR ACTUAL MEMBERS |
| - ▲ - LAST YEAR ACTUAL MEMBERS    |
|                                   |
|                                   |
|                                   |
|                                   |
|                                   |